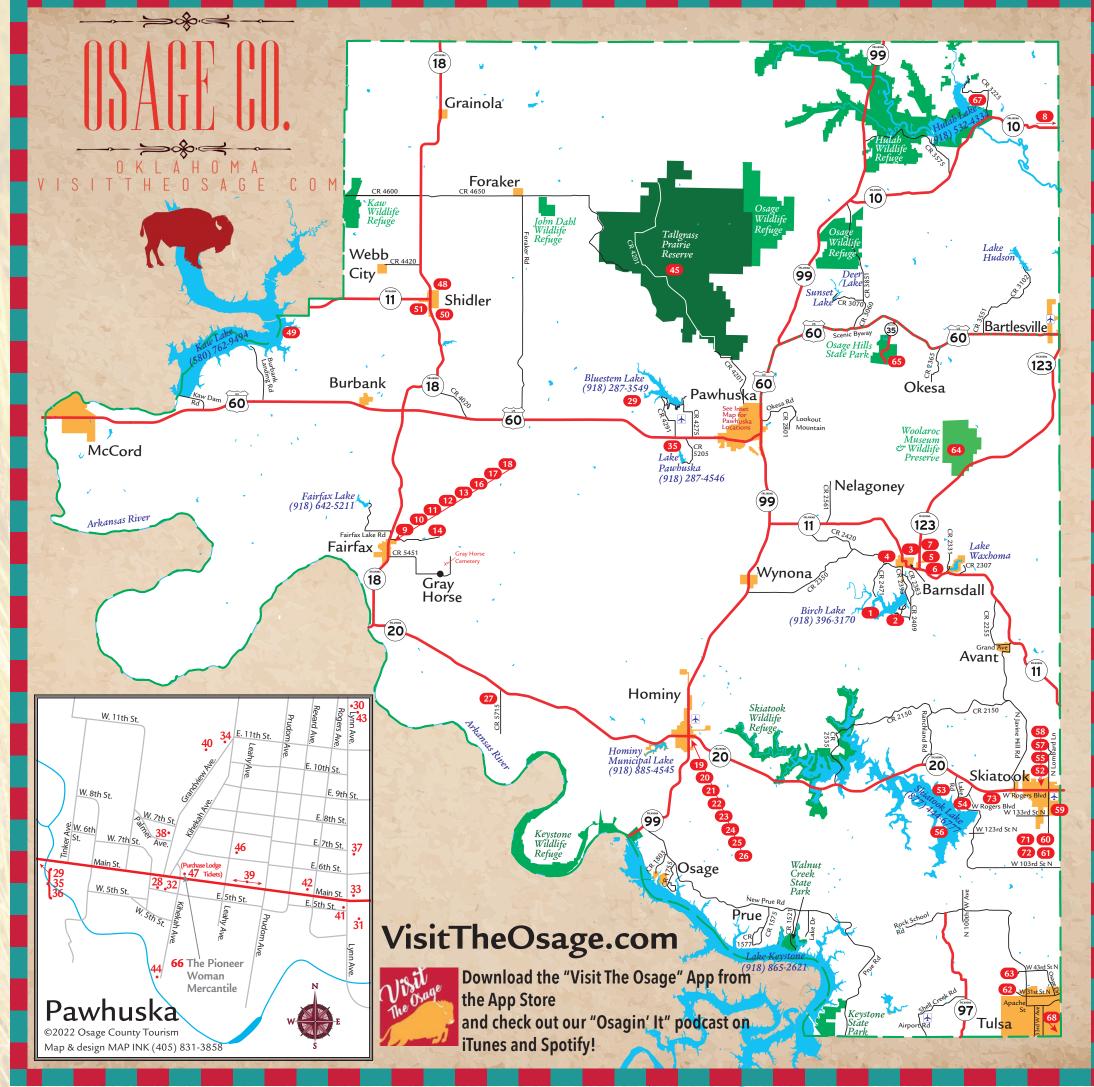

## Barnsdall

| Jeff Wade Saddle Shop & R    | V Park 704 West Main Street  | (918) 855-386 |
|------------------------------|------------------------------|---------------|
| Dining                       |                              |               |
| Garrett's Grill (American)   | 412 Spruce Avenue            | (918) 847-227 |
| Thursday Night Steaks        |                              |               |
| JK's (American)              | 119 South 5th Street         | (918) 857-840 |
| Cherry Limeades, Sandwiche   | S                            |               |
| REKSS Burgers & More (Am     | erican) 105 South 5th Street | (918) 847-215 |
| Uptown Pizza (Italian)       | 721 West Main Street         | (918) 847-371 |
| Attractions                  |                              |               |
| 1 .Birch Lake & 2. Birch Cov | e (918) 396-3170             |               |
| Camping, Fishing, Boating, S | wimming, Boat Ramps          |               |
| 4 Former Anita Bryant Hor    | ne 730 West Birch            |               |

4. Former Anita Bryant Home 730 West Birch
3. Former Clark Gable Home 717 West Walnut
5. Main Street Oil Well 8th Street & Main Street (918) 847-2202
National Historic Site. Only Working Oil Well on a Main Street
6. Osage Chief James Bigheart Cemetery .2 miles E on OK 11
7. Osage Park 600 West Main Street (918) 847-2202
Cannon, Buffalo Statues, Play Area, Historic Marker
Shopping

Bigheart Soap Company
Homemade Soaps

Jeff Wade Saddle Shop 704 West Main Street (918) 855-3862
Handmade Saddles, Tack and even Bedrolls!

Jim's Resale 509 West Main Street Old and New Items of all Kinds

Jim's Resale 509 West Main Street Old and New Items of all Kinds
Lonewolf Outdoors 117 North 5th Street (918) 847-3218
Guns, Ammo, Fishing Supplies -- even Bait!

| Bartlesvill | e |
|-------------|---|
| Lodging     |   |

| Cabin in the Woods               |                                           | Air BNB               |
|----------------------------------|-------------------------------------------|-----------------------|
| Attractions                      |                                           | 3/11/19/19/19/        |
| 67. Hulah Lake                   | Camping, Fishing                          | (918) 532-4334        |
| 8. Wah-Sha-She Park              | OK 10 West of Copan                       | (918) 336-4141        |
| Boating, Fishing, Hunting & S    | Swimming                                  |                       |
| 64. Woolaroc Museum & W          | ildlife Preserve 192                      | 5 Woolaroc Ranch Road |
| 10,000 Sq. Ft. World-Class M     | useum/Frank Phillips Rancl                | n (918) 336-0307      |
| Shopping                         | MIN INTE                                  |                       |
| 64. Woolaroc Museum and          | Wildlife Preserve 192                     | 5 Woolaroc Ranch Road |
| Gift Shop filled with Unique Osa | g <mark>e County and Oklahoma Item</mark> | ns! (918) 336-0307    |
| Fairfax                          |                                           |                       |

| diff shop lined with onlique os | age county and Oktanonia items:   | (710) 330-0307  |
|---------------------------------|-----------------------------------|-----------------|
| Fairfax                         |                                   |                 |
| Lodging                         |                                   |                 |
| Ben Ranch Cabins                | Ben Ranch South of Fairfax        | AirBNB          |
| The Fairfax Flower Moon         |                                   | AirBNB          |
| Enjoy a Weekend in This Bea     | nutiful Historic Home             |                 |
| Highway 18 RV Park Daily        | , Weekly and Monthly Rates Avail. | (918) 638-6419  |
| Dining                          | THE ATTENDED                      |                 |
| Brandy's Drive Inn (Americ      | an)                               | (918) 642-3302  |
| Treats (Coffee)                 | At the Four-Way Stop              | (405) 845-2081  |
| Gourmet Coffee and Bakery       |                                   | P LET CAR       |
| Attractions                     |                                   |                 |
| 9. Ben Parker Park              | OK 18 Pool, Splash                | Pad, Playground |

| Attractions                   |                                                                                                                                                                                                                                                                                                                                                                                                                                                                                                                                                                                                                                                                                                                                                                                                                                                                                                                                                                                                                                                                                                                                                                                                                                                                                                                                                                                                                                                                                                                                                                                                                                                                                                                                                                                                                                                                                                                                                                                                                                                                                                                               |                 |
|-------------------------------|-------------------------------------------------------------------------------------------------------------------------------------------------------------------------------------------------------------------------------------------------------------------------------------------------------------------------------------------------------------------------------------------------------------------------------------------------------------------------------------------------------------------------------------------------------------------------------------------------------------------------------------------------------------------------------------------------------------------------------------------------------------------------------------------------------------------------------------------------------------------------------------------------------------------------------------------------------------------------------------------------------------------------------------------------------------------------------------------------------------------------------------------------------------------------------------------------------------------------------------------------------------------------------------------------------------------------------------------------------------------------------------------------------------------------------------------------------------------------------------------------------------------------------------------------------------------------------------------------------------------------------------------------------------------------------------------------------------------------------------------------------------------------------------------------------------------------------------------------------------------------------------------------------------------------------------------------------------------------------------------------------------------------------------------------------------------------------------------------------------------------------|-----------------|
| 9. Ben Parker Park            | OK 18 Pool, Splash                                                                                                                                                                                                                                                                                                                                                                                                                                                                                                                                                                                                                                                                                                                                                                                                                                                                                                                                                                                                                                                                                                                                                                                                                                                                                                                                                                                                                                                                                                                                                                                                                                                                                                                                                                                                                                                                                                                                                                                                                                                                                                            | Pad, Playground |
| 10. Fairfax Mural             | 308 North Main Street                                                                                                                                                                                                                                                                                                                                                                                                                                                                                                                                                                                                                                                                                                                                                                                                                                                                                                                                                                                                                                                                                                                                                                                                                                                                                                                                                                                                                                                                                                                                                                                                                                                                                                                                                                                                                                                                                                                                                                                                                                                                                                         | (918) 642-3303  |
| 12. Historic Churches & Bank  | k Building                                                                                                                                                                                                                                                                                                                                                                                                                                                                                                                                                                                                                                                                                                                                                                                                                                                                                                                                                                                                                                                                                                                                                                                                                                                                                                                                                                                                                                                                                                                                                                                                                                                                                                                                                                                                                                                                                                                                                                                                                                                                                                                    | Throughout town |
| All built in the 1920s        |                                                                                                                                                                                                                                                                                                                                                                                                                                                                                                                                                                                                                                                                                                                                                                                                                                                                                                                                                                                                                                                                                                                                                                                                                                                                                                                                                                                                                                                                                                                                                                                                                                                                                                                                                                                                                                                                                                                                                                                                                                                                                                                               |                 |
| 13. John D. Free Bronze Stat  | ue West Elm & Main Street                                                                                                                                                                                                                                                                                                                                                                                                                                                                                                                                                                                                                                                                                                                                                                                                                                                                                                                                                                                                                                                                                                                                                                                                                                                                                                                                                                                                                                                                                                                                                                                                                                                                                                                                                                                                                                                                                                                                                                                                                                                                                                     | (918) 642-3303  |
| Cowboy Steer Roping Statue    | STARMING.                                                                                                                                                                                                                                                                                                                                                                                                                                                                                                                                                                                                                                                                                                                                                                                                                                                                                                                                                                                                                                                                                                                                                                                                                                                                                                                                                                                                                                                                                                                                                                                                                                                                                                                                                                                                                                                                                                                                                                                                                                                                                                                     |                 |
| 14. Kah-Wah-C Golf Course     | East of town Nine-Hole Course                                                                                                                                                                                                                                                                                                                                                                                                                                                                                                                                                                                                                                                                                                                                                                                                                                                                                                                                                                                                                                                                                                                                                                                                                                                                                                                                                                                                                                                                                                                                                                                                                                                                                                                                                                                                                                                                                                                                                                                                                                                                                                 | (918) 642-5351  |
| 11. Security State Bank       | 308 North Main Street                                                                                                                                                                                                                                                                                                                                                                                                                                                                                                                                                                                                                                                                                                                                                                                                                                                                                                                                                                                                                                                                                                                                                                                                                                                                                                                                                                                                                                                                                                                                                                                                                                                                                                                                                                                                                                                                                                                                                                                                                                                                                                         | (918) 642-3221  |
| See the Spurs of Ben Johnson, | , Bob Wills and More! Big Collec                                                                                                                                                                                                                                                                                                                                                                                                                                                                                                                                                                                                                                                                                                                                                                                                                                                                                                                                                                                                                                                                                                                                                                                                                                                                                                                                                                                                                                                                                                                                                                                                                                                                                                                                                                                                                                                                                                                                                                                                                                                                                              | tion.           |
| 17. Tallchief Mansion (closed | N) 351 Tallchief Drive                                                                                                                                                                                                                                                                                                                                                                                                                                                                                                                                                                                                                                                                                                                                                                                                                                                                                                                                                                                                                                                                                                                                                                                                                                                                                                                                                                                                                                                                                                                                                                                                                                                                                                                                                                                                                                                                                                                                                                                                                                                                                                        | (918) 642-3303  |
| Drive-by only                 |                                                                                                                                                                                                                                                                                                                                                                                                                                                                                                                                                                                                                                                                                                                                                                                                                                                                                                                                                                                                                                                                                                                                                                                                                                                                                                                                                                                                                                                                                                                                                                                                                                                                                                                                                                                                                                                                                                                                                                                                                                                                                                                               |                 |
| 16. Tallchief Theater         | Main Street                                                                                                                                                                                                                                                                                                                                                                                                                                                                                                                                                                                                                                                                                                                                                                                                                                                                                                                                                                                                                                                                                                                                                                                                                                                                                                                                                                                                                                                                                                                                                                                                                                                                                                                                                                                                                                                                                                                                                                                                                                                                                                                   | (918) 642-3303  |
| 18. WPA Football Field OK     | 18 North Built in 1929                                                                                                                                                                                                                                                                                                                                                                                                                                                                                                                                                                                                                                                                                                                                                                                                                                                                                                                                                                                                                                                                                                                                                                                                                                                                                                                                                                                                                                                                                                                                                                                                                                                                                                                                                                                                                                                                                                                                                                                                                                                                                                        | (918) 642-3303  |
| Shopping                      | Market Market                                                                                                                                                                                                                                                                                                                                                                                                                                                                                                                                                                                                                                                                                                                                                                                                                                                                                                                                                                                                                                                                                                                                                                                                                                                                                                                                                                                                                                                                                                                                                                                                                                                                                                                                                                                                                                                                                                                                                                                                                                                                                                                 | MILLI           |
| Fairfax Feed and Ranch        | 500 North Main Street                                                                                                                                                                                                                                                                                                                                                                                                                                                                                                                                                                                                                                                                                                                                                                                                                                                                                                                                                                                                                                                                                                                                                                                                                                                                                                                                                                                                                                                                                                                                                                                                                                                                                                                                                                                                                                                                                                                                                                                                                                                                                                         | (918) 642-5660  |
| Fairfax - Grayhorse History N | <b>Museum</b> 301 N Main Street                                                                                                                                                                                                                                                                                                                                                                                                                                                                                                                                                                                                                                                                                                                                                                                                                                                                                                                                                                                                                                                                                                                                                                                                                                                                                                                                                                                                                                                                                                                                                                                                                                                                                                                                                                                                                                                                                                                                                                                                                                                                                               | (918) 214-1052  |
| Future Site Opening late 2020 | Wall of the state |                 |

## LantanaMade.com -- Online Orders Only. **Hominy**

| odging                                            |                          |                |  |  |  |  |
|---------------------------------------------------|--------------------------|----------------|--|--|--|--|
| armhouse Near the Pioneer Woman Mercantile AirBNB |                          |                |  |  |  |  |
| ayless Inn 323                                    | 3 East Main Street Motel | (918) 885-4465 |  |  |  |  |
| ining                                             |                          |                |  |  |  |  |
| os Tres Hermanos (Tex/Mex)                        | 105 South Katy           | (918) 578-2191 |  |  |  |  |
| imple Simon Pizza (Italian)                       | 401 East First Street    | (918) 885-6297 |  |  |  |  |
| onic Drive In (American)                          | 515 East First Street    | (918) 885-2966 |  |  |  |  |
|                                                   |                          |                |  |  |  |  |