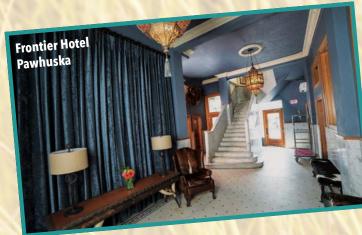

collections of Southwest art in the world" along with the original Lodge home and a large herd of bison, elk, longhorn cattle, scotch highland cattle and hundreds of deer. Woolaroc is listed on the National Register of Historic Places, and the museum hosts an outstanding collection of Western art and artifacts, Native American material and one of the finest collections of Colt firearms in the world."

1925 Woolaroc Ranch Road (918) 336-0307

**40** Osage Nation Museum Dedicated on May 2nd, 1938, the Osage Nation Museum is the oldest tribally-owned museum in the United States. 819 Grandview Avenue, Pawhuska (918) 287-5441

**46** The Ben Johnson Cowboy Museum The best tribute to Ben Johnson and Osage Cowboys that you will ever see!

201 East 6th Street, Pawhuska (918) 287-9922

























|