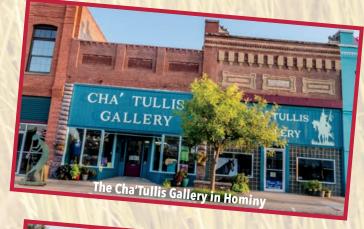

finest collections of Southwest art in the world" along with the original Lodge home and a large herd of bison, elk, longhorn cattle, scotch highland cattle and hundreds of deer. Woolaroc is listed on the National Register of Historic Places, and the museum hosts an outstanding collection of Western art and artifacts, Native American material and one of the finest collections of Colt firearms in the world."

1925 Woolaroc Ranch Road (918) 336-0307

**40** Osage Nation Museum Dedicated on May 2nd, 1938, the Osage Nation Museum is the oldest tribally-owned museum in the United States. 819 Grandview Avenue, Pawhuska (918) 287-5441

**46** The Ben Johnson Cowboy Museum The best tribute to Ben Johnson and Osage Cowboys that you will ever see!

201 East 6th Street, Pawhuska (918) 287-9922

























|